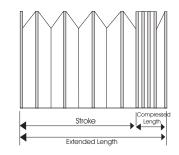

| Min compressed lenght    | Z = | mm   |
|--------------------------|-----|------|
| Traverse                 | H = | mm   |
| Max extended lenght(Z+H) | A = | mm   |
| Traverse speed           | V = | m/mm |