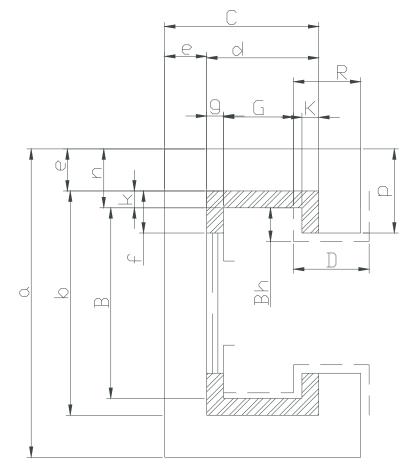

## Rectangular bellow Enquiry form, Please Complete:

| Height of guideway              | B=  | mm |
|---------------------------------|-----|----|
| Thickness of guideway           | G=  | mm |
| Guideway projection             | Bh= | mm |
| Width of recess, min            | D=  | mm |
| Max Bellow thickness at front L | L=  | mm |
| Max Bellow thickness at rear L  | R=  | mm |

|     | Be | ellows | dimensi | ons |    |
|-----|----|--------|---------|-----|----|
|     | or | the r  | nachine |     |    |
| a = | mm | p =    | mm      | k = | mm |
| b = | mm | e =    | mm      | s = | mm |
| c = | mm | f =    | mm      | n = | mm |
| d = | mm | f =    | mm      |     |    |

| Min compressed lenght    | Z = | mm   |
|--------------------------|-----|------|
| Traverse                 | H = | mm   |
| Max extended lenght(Z+H) | A = | mm   |
| Traverse speed           | V = | m/mm |